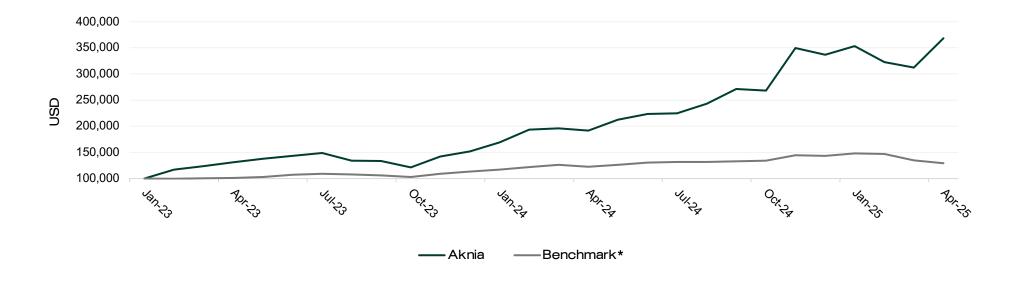

## Net return on USD 100,000 invested since inception

Performance calculations are with distributions reinvested, after fees and expenses, since inception on 1 January 2023. \*Benchmark: MSCI All Country World Index net total returns (USD).

Returns greater than one-year are annualized. Past performance is not indicative of future returns.

| Month  | Aknia() | Benchmark*() | Aknia  | Benchmark*  |
|--------|---------|--------------|--------|-------------|
| Jan-23 | 16.0%   | 0.0%         | 100000 | 100000      |
| Feb-23 | 16.9%   | -0.4%        | 116900 | 99562.9611  |
| Mar-23 | 23.9%   | 0.2%         | 123900 | 100223.2718 |
| Apr-23 | 31.0%   | 1.0%         | 131000 | 100995.7153 |
| May-23 | 37.6%   | 2.8%         | 137600 | 102776.563  |

## Aknia

| Jun-23 | 43.3%  | 7.2%  | 143300 | 107156.6652 |
|--------|--------|-------|--------|-------------|
| Jul-23 | 49.1%  | 9.2%  | 149100 | 109178.8615 |
| Aug-23 | 34.2%  | 8.1%  | 134200 | 108090.9666 |
| Sep-23 | 33.6%  | 6.1%  | 133600 | 106103.127  |
| Oct-23 | 21.1%  | 2.8%  | 121120 | 102781.9116 |
| Nov-23 | 41.8%  | 9.2%  | 141840 | 109209.2241 |
| Dec-23 | 51.6%  | 13.3% | 151600 | 113336.9295 |
| Jan-24 | 69.3%  | 17.0% | 169300 | 116951.3804 |
| Feb-24 | 93.4%  | 22.0% | 193400 | 122033.7124 |
| Mar-24 | 95.8%  | 26.1% | 195800 | 126130.0066 |
| Apr-24 | 91.9%  | 22.5% | 191900 | 122498.7169 |
| May-24 | 112.7% | 26.4% | 212700 | 126388.388  |
| Jun-24 | 123.3% | 30.7% | 223300 | 130730.9869 |
| Jul-24 | 124.7% | 31.5% | 224700 | 131523.5853 |
| Aug-24 | 143.0% | 31.8% | 243000 | 131846.1269 |
| Sep-24 | 171.0% | 33.0% | 271000 | 132953.6355 |
| Oct-24 | 168.1% | 34.1% | 268100 | 134076.5267 |
| Nov-24 | 249.5% | 44.5% | 349500 | 144477.3938 |
| Dec-24 | 237.0% | 43.1% | 337000 | 143055.3959 |
| Jan-25 | 253.4% | 48.0% | 353400 | 148046.6246 |
| Feb-25 | 222.6% | 46.7% | 322600 | 146726.9825 |
| Mar-25 | 212.4% | 35.0% | 312400 | 134957.5735 |
| Apr-25 | 268.3% | 29.5% | 368300 | 129476.6022 |